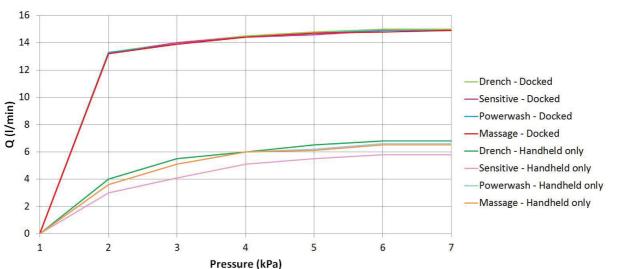

unique spray functions:
- Drench provides a luxurious drenching spray.
- Massage features a pulsating flow that gently massages you as you shower.
- Sensitive provides a gentle, caressing flow.
- Powerwash allows for easy, effective cleaning of the shower.
- Easily and securely docksSimple and fast shower function
- Simple and fast shower function changes.
- Broad water coverage for a greater shower experience.
- Washer-less ceramic disc valve.
- A lifetime of drip-free performance.
- Maintenance-Free, won't wear out.
- Silky smooth operation.
- Pressure Balance maintains constant water temperature when pressure changes occur.
- Hot Limit Safety Stop reduces the risk of accidental scalding.
- Tarnish, scratch and corrosion resistant - lustrous finish is manufactured right into the faucet



# Flow Chart:

# reached position.

Special instructions:

AQUAPADDLE FUNCTION

head is made easy by

Diverting from hand shower to

positioning the diverter paddle

at the lower front in an easily