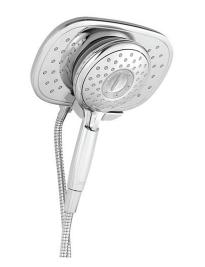

### Description:

Spectra Duo 4-function 2-in-1 Shower Head features a 2-in-1 shower head with a detachable hand shower with 4 functions to choose from.

## Finish:

Chrome Plated